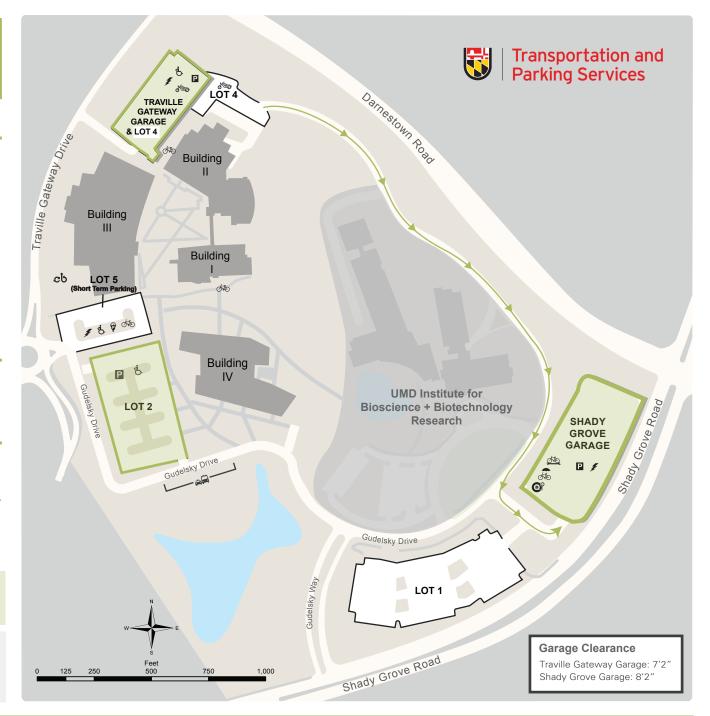

# **USG PARKING MAP**

2021 - 2022

## **LEGEND**

Visitor Parking

Disabled Parking

Charging Station

Bikeshare Station

Motorcycle Parking

Car Tire Pump

Service Parking

Short Term Parking (20 mins)

### **VISITOR PARKING RATES**

Parking Rates

\$3/hr (Maximum \$15/day) 24 hours, 7 days a week

# **PARKING ASSIGNMENTS**

**Employee Parking** 

Traville Gateway Garage Shady Grove Garage (overflow)

LOT 1

Student Parking

Shady Grove Garage

Levels 2-6 of Traville Gateway Garage: M-F;

4pm - 6am & All Day on Weekends

Levels 2-6 of Traville Gateway Garage

Visitor Parking

Shady Grove Garage

LOT 2

**NOTE:** Printed map subject to change.

### **VISITOR PARKING**

In the event that Traville Gateway Garage fills, proceed through Lot 4 to Shady Grove Garage. Event parking in Lot 4 (inside and outside the garage) is prohibited.